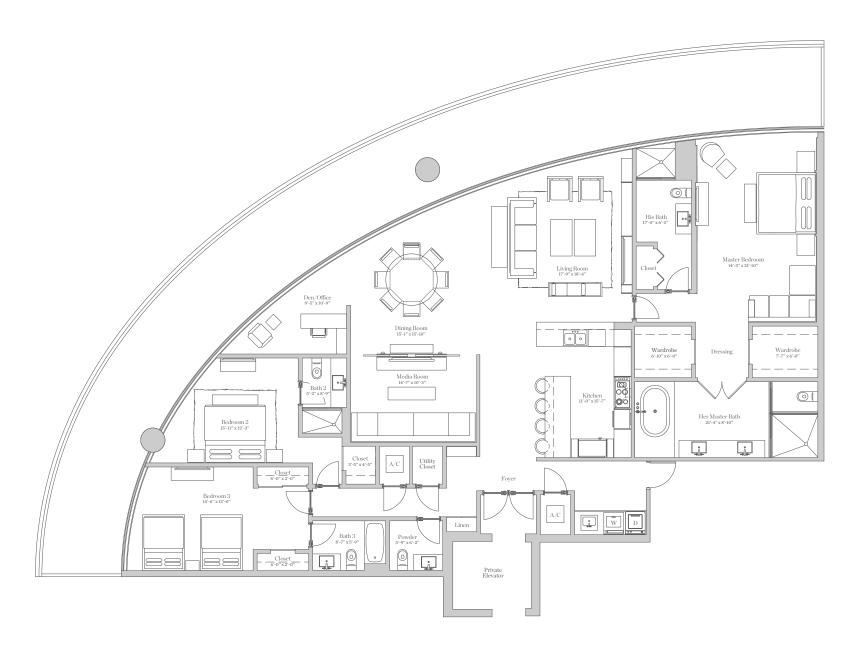

## Model B Line 02

## **RESIDENCE DESCRIPTION**

3 Bedrooms / 4.5 Bathrooms / Media Room / Den-Office

INTERIOR 3,000 Sq. Ft. - 278 Sq. M.

OUTDOOR LIVING 1,144 Sq. Ft. - 106 Sq. M.

## TOTAL 4,144 Sq. Ft. - 384 Sq. M.

Stated dimensions are measured to the exterior boundaries of the exterior walls and the centerline of demising walls and in fact vary from the dimensions that would be determined by using the description and definition of the "unit" set forth in the declaration (which generally only includes the interior airspace between the perimeter walls and excludes interior structural components). Additionally, the area of the actual room set forth on any floor plan are generally taken at the greatest points of each given room (as if the room were a perfect rectangle), without regard for any cutouts. Accordingly, the area of the actual room will typically be smaller than the product obtained by multiplying the stated length times width. All dimensions are approximate, and all floor plans are subject to change.